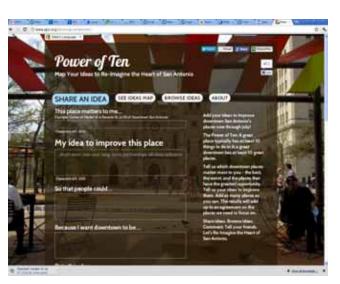

The Power of Ten Exercise (PPS) is a spatial self diagnostic tool for a community to assess what and where its assets and liabilities are, and what is missing and needed to help make it a better place to live in and visit.

The PlaceMap (PPS) is The PlaceMap (PPS) is a new form of community engagement through open online community mapping which extends the reach and transparency of the Power of 10 exercise. Using PlaceMap, local stakeholders can be engaged prior to and after onsite collaboration. The PlaceMap was recently used in San Antonio.