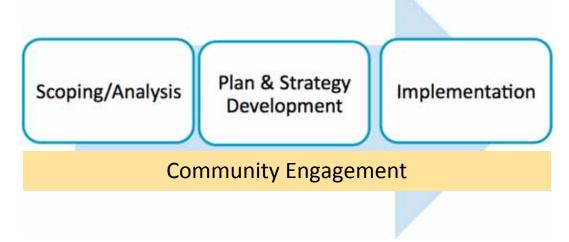

## How should you prioritize which tools you choose?

- Identify your needs to making progress in building a sustainable community
- Identify your intended outcomes and the goals you're working to achieve
- Evaluate where you're at in your process:
   i.e., scoping/analysis vs. implementation